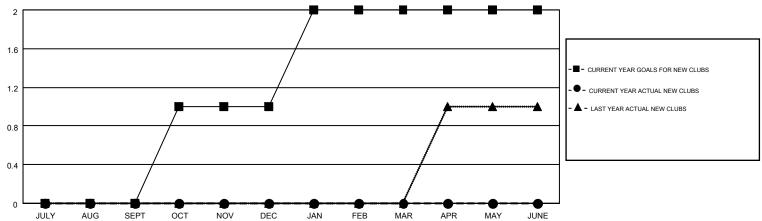

## MONTHLY MEMBERSHIP PROGRESS REPORT

Multiple District 109

Results as of: 3/31/2015

LOCATION: ICELAND

GMT CA 4

| GMT: KENNET           | H PERSSON        |           |                  |                  |  |  |  |  |  |
|-----------------------|------------------|-----------|------------------|------------------|--|--|--|--|--|
| Clubs                 |                  |           |                  |                  |  |  |  |  |  |
| RESULTS FOR 2014-2015 |                  |           |                  |                  |  |  |  |  |  |
| QUARTER               | NEW CLUB<br>GOAL | NEW CLUBS | DROPPED<br>CLUBS | NET<br>GAIN/LOSS |  |  |  |  |  |
| JULY/AUG/SEPT         | 0                | 0         | 0                | 0                |  |  |  |  |  |
| OCT/NOV/DEC           | 1                | 0         | 0                | 0                |  |  |  |  |  |
| JAN/FEB/MAR           | 1                | 0         | 0                | 0                |  |  |  |  |  |
| APR/MAY/JUNE          | 0                | 0         | 0                | 0                |  |  |  |  |  |

## GOALS AND ACTUAL NEW CLUBS CUMULATIVE