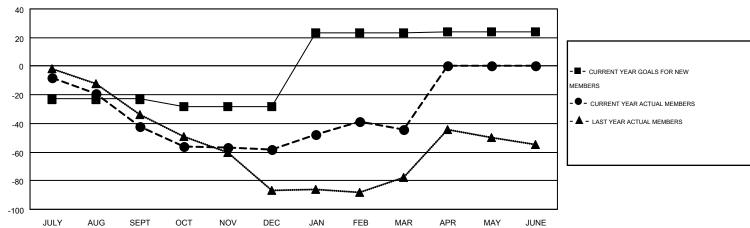

| Members               |                    |                                        |                    |                  |  |  |  |  |  |
|-----------------------|--------------------|----------------------------------------|--------------------|------------------|--|--|--|--|--|
| RESULTS FOR 2014-2015 |                    |                                        |                    |                  |  |  |  |  |  |
| QUARTER               | NEW MEMBER<br>GOAL | CHARTER AND<br>NEW<br>MEMBERS<br>ADDED | DROPPED<br>MEMBERS | NET<br>GAIN/LOSS |  |  |  |  |  |
| JULY/AUG/SEPT         | -23                | 11                                     | 53                 | -42              |  |  |  |  |  |
| OCT/NOV/DEC           | -5                 | 30                                     | 46                 | -16              |  |  |  |  |  |
| JAN/FEB/MAR           | 51                 | 48                                     | 34                 | 14               |  |  |  |  |  |
| APR/MAY/JUNE          | 1                  | 0                                      | 0                  | 0                |  |  |  |  |  |

## GOALS AND ACTUAL MEMBERS CUMULATIVE

| DROPPED MEMBERS           |     | 43 CLUBS OF 84 ADDED 1 OR MORE<br>NEW MEMBERS | GENDER DISTRIBUTION  MALE 1,596 (72.38%)  FEMALE 609 (27.62%) |    |    |
|---------------------------|-----|-----------------------------------------------|---------------------------------------------------------------|----|----|
| DROPPED MEMBERS  DECEASED | 17  |                                               |                                                               |    |    |
| CLUB CANCELLED            | 0   | CLICK HERE FOR HEALTH ASSESSMENT DATA         | FAMILY UNIT MEMBERS                                           |    | 30 |
| OTHER                     | 116 |                                               | HEAD OF HOUSEHOLD                                             |    | 15 |
| TOTAL                     | 133 |                                               | NON-HEAD OF HOUSEHOL                                          | LD | 15 |